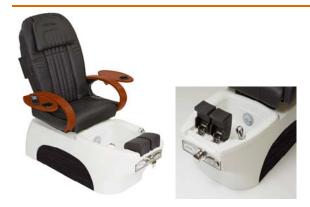

# Fusion Spas Luna Pedicure Throne w/ Shiatsu

Item# FS2003

## Description:

The Luna Shiatsu massage chair offers the ultimate relaxing experience.

### Features:

The plush seat is covered in a faux leather upholstery and includes an adjustable neck pillow, Shiatsu massage, Cherry colored flip out manicure tray with deep cup holder, and swing up/down arm for easy in and out. Remote control adjusts seat positioning (slide and recline) and massage functions. Independently adjustable leg rests have unique top curve for extra comfort. The scratch, water and chemical high density polyethylene base includes removable side accent panels for adding a splash of color. The Purely Simple Pipeless system makes cleaning and sanitizing effortless and straightforward.

### Specifications:

- o Dimensions -(seat upright and forward:) 59" L x 32" W x 56" H.
- o Minimum area required for full chair movement: 75"L x 50" W x 60" H.
- Electrical Whirlpool pump motor: 120V AC, 60HZ, 1 Amp. Seat and back motors: 24V DC Linear Actuators. Power source: 120V AC, 60HZ, 7.5Amp, 900W
- Plumbing Standard Hot/Cold plumbing connections
- Warranty 2 Year Limited Warranty